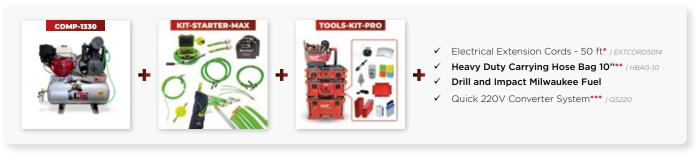

#### TRAILER ULTIMATE STARTING KIT

A COMP-1330

- ✓ Electrical Extension Cords 50 ft\* / EXTCORD5014
- ✓ Heavy Duty Carrying Hose Bag 10"\*\* | HBAG-10
- ✓ Drill and Impact Milwaukee Fuel
- ✓ Quick 220V Converter System\*\*\* / QS220
- ✓ Metal Sheet (12x12) holder | CABINET
  - ✓ 7x Hose Brackets | HOSE-M
  - ✓ 2x Ladder Brackets / LADDER-M
  - ✓ Nexview Wall Mounted Support | NEXVIEW-M
  - ✓ 8x Handles to Secure Everything | TCLO3\_1

#### TRAILER ULTIMATE STARTING KIT

The Ultimate Starter Kit A is the perfect package for contractors starting their business or duct cleaning division as well as for existing businesses adding a truck or trailer to their fleet. We've carefully selected all the equipment you'll need, as well as several storage devices to keep your equipment and team organized.

- Electrical Extension Cords 50 ft\* | EXTCORD5014
- ✓ Heavy Duty Carrying Hose Bag 10"\*\* | HBAG-10
- / Drill and Impact Milwaukee Fuel
- ✓ Quick 220V Converter System\*\*\* / QS220
- ► ✓ Metal Sheet (12x12) holder | CABINET
  - ✓ 7x Hose Brackets / HOSE-M
  - ✓ 2x Ladder Brackets | LADDER-M
  - ✓ Nexview Wall Mounted Support / NEXVIEW-M
  - ✓ 8x Handles to Secure Everything | TCL03 1