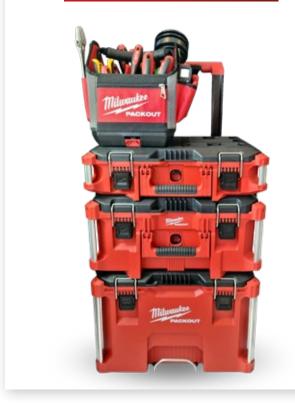

#### **TOOLS KIT PRO PACKOUT**

In addition to the specific essential tools, we have also carefully selected the basic tools your team needs to get the job done.

All neatly organized in Milwaukee Packout stackable cases for efficient storage and transport of everything you'll need.

#### Everything from the Tools Kit plus:

- ✓ Milwaukee Packout Modular Tool Box / PACKOUT-BOX
- ✓ Milwaukee Packout Tote / PACKOUT-BAG
- ✓ Milwaukee Screwdrivers Bundle | SCREWDRIVERS
- ✓ Milwaukee Utility Knife 18 mm / UTILKNIFE
- ✓ Voltage Tester / VOLT-TESTER
- ✓ Bit Set for Drill & Impact Drivers / BOX-KIT
- ✓ Infrared Digital Thermometer / INFRA-THERM
- ✓ 3-Piece Aviation Snip Set I SNIPS-KIT
- √ 3-Piece Pliers Set / PLIERS-KIT
- ✓ Hex Key Kit / HEXKEY-KIT
- ✓ Adjustable Wrench 10" / WRENCH10
- ✓ Microfiber Clothes x25 / MICROFIBRE-25