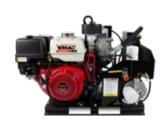

#### **OPTIONAL**

You can choose to replace the included compressor with the Vmac screw compressor.

#### **CHOOSE YOUR NEGATIVE AIR MACHINE:**

You can choose to replace the included compressor with the Vmac screw compressor.

# **OPTIONAL**

You can choose to replace the included compressor with the Vmac screw compressor.