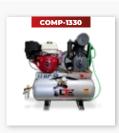

#### TRAILER ULTIMATE STARTING KIT

A COMP-1330

- ✓ Electrical Extension Cords 50 ft\* / EXTCORD5014
- ✓ Heavy Duty Carrying Hose Bag 10"\*\* | HBAG-10
- ✓ Drill and Impact Milwaukee Fuel
- ✓ Quick 220V Converter System\*\*\* / QS220
- ✓ Metal Sheet (12x12) holder | CABINET
  - ✓ 7x Hose Brackets | HOSE-M
  - ✓ 2x Ladder Brackets / LADDER-M
  - ✓ Nexview Wall Mounted Support | NEXVIEW-M
  - ✓ 8x Handles to Secure Everything | TCLO3\_1

#### TRAILER ULTIMATE STARTING KIT

The Ultimate Starter Kit A is the perfect package for contractors starting their business or duct cleaning division as well as for existing businesses adding a truck or trailer to their fleet. We've carefully selected all the equipment you'll need, as well as several storage devices to keep your equipment and team organized.