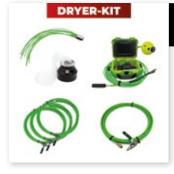

#### DRYER VENT CLEANING KIT STARTER

- ✓ Spinning Nexa Ball Powerjets 25 ft / PJ25-RSS
- ✓ Spinning Nexa Ball Powerjets 35 ft / PJ35-RSS
- ✓ Spinning Nexa Ball Powerjets 50 ft / PJ50-RSS
- ✓ Dryer collector 6" connection / DRYER-COLLECTOR
- ✓ Nexa Line 25' 1/4 ID with Ballvalve / V-25BV
- ✓ 8 Superflex whips 12" Nexa | Reverse / AL-8RE-12
- ✓ Nexview<sup>™</sup> Inspection Camera / NEXVIEW