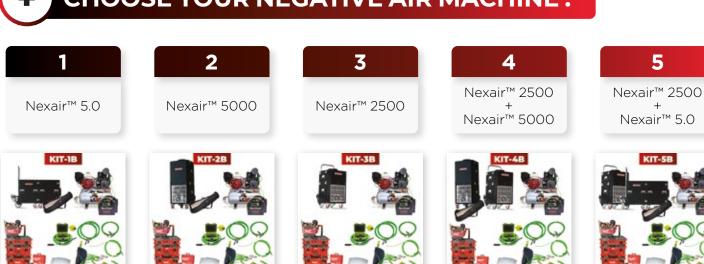

#### **CHOOSE YOUR NEGATIVE AIR MACHINE:**

**1** Nexair™ 5.0

**2**Nexair<sup>™</sup> 5000

Nexair™ 2500

**4**Nexair™ 2500
+
Nexair™ 5000

**5**Nexair<sup>™</sup> 2500

H
Nexair<sup>™</sup> 5.0