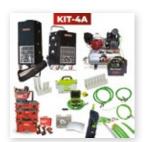

#### **CHOOSE YOUR NEGATIVE AIR MACHINE:**

**1** Nexair™ 5.0

**2**Nexair<sup>™</sup> 5000

Nexair™ 2500

**4**Nexair™ 2500
+
Nexair™ 5000

**5**Nexair<sup>™</sup> 2500

H
Nexair<sup>™</sup> 5.0

#### **BASIC ULTIMATE STARTING KIT**

C

- ✓ NexView<sup>™</sup> Camera / NEXVIEW
- ✓ Air hoses (50 ft + 100 ft) / HOSE50 & HOSE100
- \_ ✓ Spinning Nexa Ball Powerjet 25 ft / PJ25-RSS
- Spinning Nexa Ball Powerjet 50 ft / PJ50-RSS
  - ✓ Electrical Extension Cords 50 ft\* | EXTCORD5014
  - ✓ Heavy Duty Bag for Rods and Whips\*\*\* / ROD-BAG

#### BASIC ULTIMATE STARTING KIT

The Ultimate Starter Kit C is the perfect package for those who want to build their own kit. You only need to add the missing items individually.

\*Not included with the Nexair™ 5000 only kits / \*\* Included with all the kits involving the 220v Nexair™ 5000