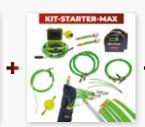

#### RODS AND NEXA KIT STARTER MAX

- igoplus Everything from the Starter Kit Pro plus :
  - ✓ 5x Medium 1/2 ROD 5 ft / ROD1/2
  - ✓ Reverse Blowing Spinning Ball /R-SV
  - ✓ 2x Air hoses NexHose<sup>™</sup> (50' + 100') | HOSE50 & HOSE100
  - ✓ 2x Spinning Nexa Ball Powerjets (25' + 50') | PJ25-RSS & PJ50RSS
  - $\checkmark$  X-Line<sup>™</sup> Whip| 1/4 Nexa ID X 25' length + 1 Whip / V25-IFO
  - ✓ Nexview<sup>™</sup> Inspection Camera / NEXVIEW
  - ✓ Heavy Duty Bag for Rods and Whips | ROD-BAG