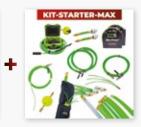

#### RODS AND NEXA KIT STARTER MAX

- igoplus Everything from the Starter Kit Pro plus :
  - ✓ 5x Medium 1/2 ROD 5 ft / ROD1/2
  - ✓ Reverse Blowing Spinning Ball /R-SV
  - ✓ 2x Air hoses NexHose<sup>™</sup> (50' + 100') | HOSE50 & HOSE100
  - ✓ 2x Spinning Nexa Ball Powerjets (25' + 50') | PJ25-RSS & PJ50RSS
  - $\checkmark$  X-Line<sup>™</sup> Whip| 1/4 Nexa ID X 25' length + 1 Whip / V25-IFO
  - ✓ Nexview<sup>™</sup> Inspection Camera / NEXVIEW
  - ✓ Heavy Duty Bag for Rods and Whips | ROD-BAG