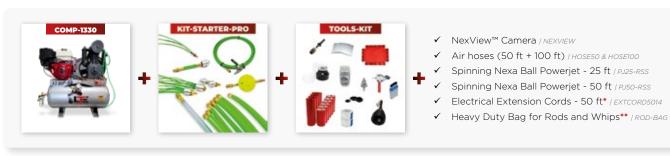

#### **BASIC ULTIMATE STARTING KIT**

C

- ✓ NexView<sup>™</sup> Camera / NEXVIEW
- ✓ Air hoses (50 ft + 100 ft) / HOSE50 & HOSE100
- \_ ✓ Spinning Nexa Ball Powerjet 25 ft / PJ25-RSS
- Spinning Nexa Ball Powerjet 50 ft / PJ50-RSS
  - ✓ Electrical Extension Cords 50 ft\* | EXTCORD5014
  - ✓ Heavy Duty Bag for Rods and Whips\*\*\* / ROD-BAG

#### BASIC ULTIMATE STARTING KIT

The Ultimate Starter Kit C is the perfect package for those who want to build their own kit. You only need to add the missing items individually.

\*Not included with the Nexair™ 5000 only kits / \*\* Included with all the kits involving the 220v Nexair™ 5000