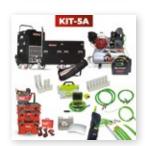

#### **CHOOSE YOUR NEGATIVE AIR MACHINE:**

**1** Nexair™ 5.0

**2**Nexair<sup>™</sup> 5000

Nexair™ 2500

**4**Nexair™ 2500
+
Nexair™ 5000

**5**Nexair<sup>™</sup> 2500

H
Nexair<sup>™</sup> 5.0

#### **BASIC ULTIMATE STARTING KIT**

C

- ✓ NexView<sup>™</sup> Camera / NEXVIEW
- ✓ Air hoses (50 ft + 100 ft) / HOSE50 & HOSE100
- \_ ✓ Spinning Nexa Ball Powerjet 25 ft / PJ25-RSS
- Spinning Nexa Ball Powerjet 50 ft / PJ50-RSS
  - ✓ Electrical Extension Cords 50 ft\* | EXTCORD5014
  - ✓ Heavy Duty Bag for Rods and Whips\*\*\* / ROD-BAG

#### BASIC ULTIMATE STARTING KIT

The Ultimate Starter Kit C is the perfect package for those who want to build their own kit. You only need to add the missing items individually.

\*Not included with the Nexair™ 5000 only kits / \*\* Included with all the kits involving the 220v Nexair™ 5000