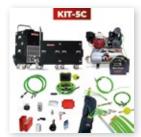

#### **BASIC ULTIMATE STARTING KIT**

C

- ✓ NexView<sup>™</sup> Camera / NEXVIEW
- ✓ Air hoses (50 ft + 100 ft) / HOSE50 & HOSE100
- \_ ✓ Spinning Nexa Ball Powerjet 25 ft / PJ25-RSS
- Spinning Nexa Ball Powerjet 50 ft / PJ50-RSS
  - ✓ Electrical Extension Cords 50 ft\* | EXTCORD5014
  - ✓ Heavy Duty Bag for Rods and Whips\*\*\* / ROD-BAG

#### BASIC ULTIMATE STARTING KIT

The Ultimate Starter Kit C is the perfect package for those who want to build their own kit. You only need to add the missing items individually.

\*Not included with the Nexair™ 5000 only kits / \*\* Included with all the kits involving the 220v Nexair™ 5000