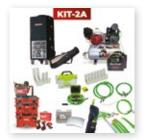

#### **CHOOSE YOUR NEGATIVE AIR MACHINE:**

**1** Nexair™ 5.0

**2**Nexair<sup>™</sup> 5000

Nexair™ 2500

**4**Nexair™ 2500
+
Nexair™ 5000

**5**Nexair<sup>™</sup> 2500

H
Nexair<sup>™</sup> 5.0

#### **BASIC ULTIMATE STARTING KIT**

C

- ✓ NexView<sup>™</sup> Camera / NEXVIEW
- ✓ Air hoses (50 ft + 100 ft) / HOSE50 & HOSE100
- \_ ✓ Spinning Nexa Ball Powerjet 25 ft / PJ25-RSS
- Spinning Nexa Ball Powerjet 50 ft / PJ50-RSS
  - ✓ Electrical Extension Cords 50 ft\* | EXTCORD5014
  - ✓ Heavy Duty Bag for Rods and Whips\*\*\* / ROD-BAG

#### BASIC ULTIMATE STARTING KIT

The Ultimate Starter Kit C is the perfect package for those who want to build their own kit. You only need to add the missing items individually.

\*Not included with the Nexair™ 5000 only kits / \*\* Included with all the kits involving the 220v Nexair™ 5000