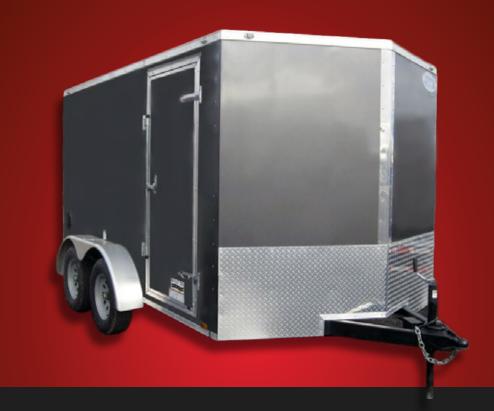

#### TRAILER ULTIMATE STARTING KIT

A COMP-1330

- ✓ Electrical Extension Cords 50 ft\* / EXTCORD5014
- ✓ Heavy Duty Carrying Hose Bag 10"\*\* | HBAG-10
- ✓ Drill and Impact Milwaukee Fuel
- ✓ Quick 220V Converter System\*\*\* / QS220
- ✓ Metal Sheet (12x12) holder | CABINET
  - ✓ 7x Hose Brackets | HOSE-M
  - ✓ 2x Ladder Brackets / LADDER-M
  - ✓ Nexview Wall Mounted Support | NEXVIEW-M
  - ✓ 8x Handles to Secure Everything | TCLO3\_1

#### TRAILER ULTIMATE STARTING KIT

The Ultimate Starter Kit A is the perfect package for contractors starting their business or duct cleaning division as well as for existing businesses adding a truck or trailer to their fleet. We've carefully selected all the equipment you'll need, as well as several storage devices to keep your equipment and team organized.

- Electrical Extension Cords 50 ft\* | EXTCORD5014
- ✓ Heavy Duty Carrying Hose Bag 10"\*\* | HBAG-10
- / Drill and Impact Milwaukee Fuel
- ✓ Quick 220V Converter System\*\*\* / QS220
- ► ✓ Metal Sheet (12x12) holder | CABINET
  - ✓ 7x Hose Brackets / HOSE-M
  - ✓ 2x Ladder Brackets | LADDER-M
  - ✓ Nexview Wall Mounted Support / NEXVIEW-M
  - ✓ 8x Handles to Secure Everything | TCL03 1