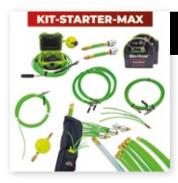

#### RODS AND NEXA KIT STARTER MAX

- igoplus Everything from the Starter Kit Pro plus :
  - ✓ 5x Medium 1/2 ROD 5 ft / ROD1/2
  - ✓ Reverse Blowing Spinning Ball /R-SV
  - ✓ 2x Air hoses NexHose<sup>™</sup> (50' + 100') | HOSE50 & HOSE100
  - ✓ 2x Spinning Nexa Ball Powerjets (25' + 50') | PJ25-RSS & PJ50RSS
  - $\checkmark$  X-Line<sup>™</sup> Whip| 1/4 Nexa ID X 25' length + 1 Whip / V25-IFO
  - ✓ Nexview<sup>™</sup> Inspection Camera / NEXVIEW
  - ✓ Heavy Duty Bag for Rods and Whips | ROD-BAG