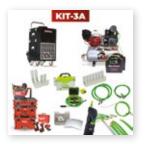

#### **CHOOSE YOUR NEGATIVE AIR MACHINE:**

**1** Nexair™ 5.0

**2**Nexair<sup>™</sup> 5000

Nexair™ 2500

**4**Nexair™ 2500
+
Nexair™ 5000

**5**Nexair<sup>™</sup> 2500

H
Nexair<sup>™</sup> 5.0

#### **BASIC ULTIMATE STARTING KIT**

C

- ✓ NexView<sup>™</sup> Camera / NEXVIEW
- ✓ Air hoses (50 ft + 100 ft) / HOSE50 & HOSE100
- \_ ✓ Spinning Nexa Ball Powerjet 25 ft / PJ25-RSS
- Spinning Nexa Ball Powerjet 50 ft / PJ50-RSS
  - ✓ Electrical Extension Cords 50 ft\* | EXTCORD5014
  - ✓ Heavy Duty Bag for Rods and Whips\*\*\* / ROD-BAG

#### BASIC ULTIMATE STARTING KIT

The Ultimate Starter Kit C is the perfect package for those who want to build their own kit. You only need to add the missing items individually.

\*Not included with the Nexair™ 5000 only kits / \*\* Included with all the kits involving the 220v Nexair™ 5000