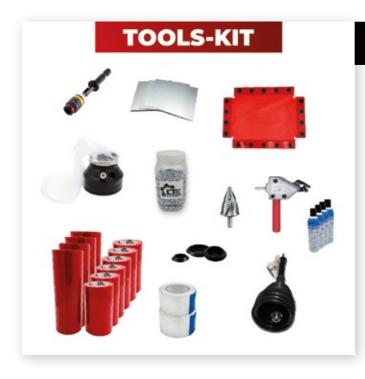

#### **ESSENTIAL TOOLS KIT**

We have carefully selected all the essential duct tools your team will need.

- ✓ Metal Cutting Drill Attachment / TURBOSHEAR
- ✓ Chip Collector | CHIPCOLLECTOR
- ✓ Step Drill 13/8" | STEPDRILL1-3/8
- ✓ Metal Screws x 1000 / SCREWS
- ✓ Metal Sheets 12" x 12" 26GA 25 pcs / TOLE
- ✓ Magnetic Hex drivers Reversible 2" | MSHC
- ✓ Plastic Plug 1 3/8" x 500 / PP1-3/8
- ✓ Magnetic HvacZone™ Zoning Mat 28" x 28" / HZM2828
- ✓ Edge Sealer **x4** / EDGESEALER
- ✓ Dryer collector | DRYER-COLLECTOR
- ✓ Aluminium Foil Tape **x2** / FOIL-TAPE
- ✓ Grillmask 13" x 200 ft 13" x2 | GRILLMASK13
- ✓ Grillmask 8" x 200 ft 4" x2 | GRILLMASK8